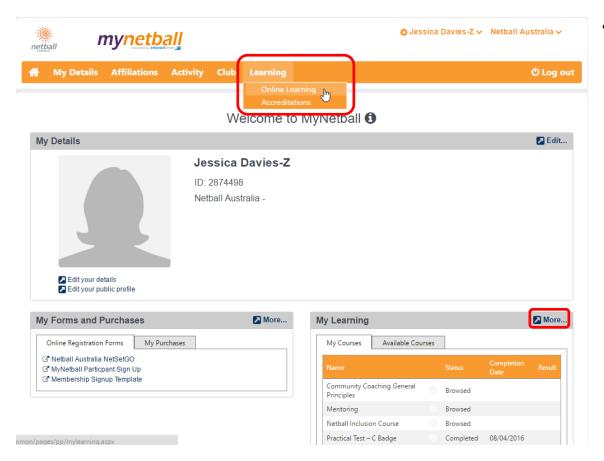

#### **Course Enrolment**

 Access the My Learning page by using the Learning > Online Learning menu options

Alternatively you can use the **More...** link on the header of the My Learning widget.

#### **Course Enrolment**

| netba           | <i>mynetba</i>                                                     |                          |                            |                       | 🔅 Jessica Davies-Z 🗸 | Netball Australia 🗸 |  |
|-----------------|--------------------------------------------------------------------|--------------------------|----------------------------|-----------------------|----------------------|---------------------|--|
| *               | My Details Affiliations                                            | Activity Club            | Learning                   |                       |                      | එ Log out           |  |
|                 | earning<br>Isfer to Learning Dashboard                             |                          |                            |                       |                      | 🕀 Print Friendl     |  |
| Please<br>My Co | note: Learning activity is updated dail<br>urses Available Courses | y, so be aware that some | e details may be out of da | ite by several hours. |                      |                     |  |
| ID              | Name                                                               | Ţ                        | pe Enrolement Date         | Status                | Completion Date      | Result              |  |
| AB1AA           | Community Coaching General P                                       | Principles               | 13/05/2016                 | Browsed               |                      | Info                |  |
| NMC             | Mentoring                                                          | Ģ                        | 31/07/2015                 | Browsed               |                      | Info                |  |
| AFOCB           | Netball Inclusion Course                                           | Ģ                        | 13/05/2016                 | Browsed               |                      | Info                |  |
| AFOANU          | 1 Practical Test – C Badge                                         | Ģ                        | 08/04/2016                 | Completed             | 08/04/2016           | Info                |  |
|                 |                                                                    |                          |                            |                       |                      |                     |  |

The My Learning Page shows courses that you have enrolled in under the 'My Courses' tab and courses that you can enrol in under the 'Available Courses' tab.

Refresh Activity

Powered by InteractSport

Contact Support