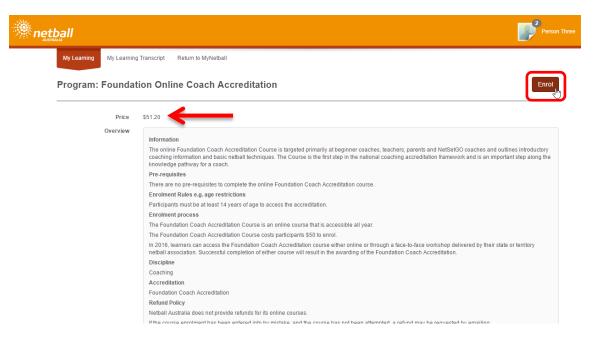

#### **Course Enrolment**

6b. If the course requires payment the price will be shown as part of the course information.Click Enrol to work through the payment process.

After your payment has been accepted you can start learning by clicking **Launch**.

**Note:** Course enrolment fees can be paid by Visa or MasterCard.