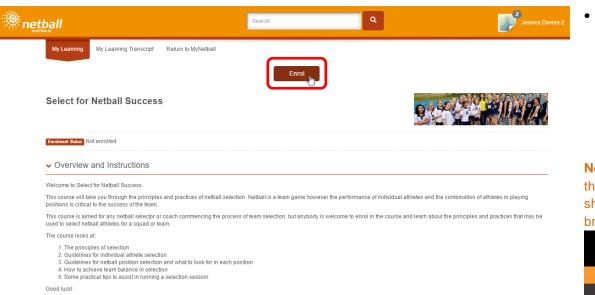

#### **Course Enrolment**

Check that this is the course that you would like to enrol in by reviewing the course instructions. If this is the correct course, click **Enrol**.

The steps required for enrolment vary depending on whether the course requires payment of a fee or selection of a session. These options are described in the following alternative steps.

+ Course:Select for Netball Success