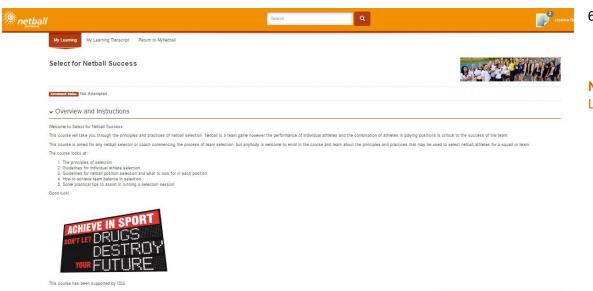

#### **Course Enrolment**

After enrolling in a course, you can generally start learning immediately. If however you start a course and need to come back to it at a later date, log into MyNetball, load the My Learning page and view the 'My Courses' tab as explained in the course enrolment section (page 2).

| mynetball   |                                                                        | 🎄 Jessica Davies-Z 🗸 🛛 Netball Australia 🗸 |                            | Netball Australia 🗸 | 1.              | date, log in to MyNetball, load the My Learning |  |                                                                                            |
|-------------|------------------------------------------------------------------------|--------------------------------------------|----------------------------|---------------------|-----------------|-------------------------------------------------|--|--------------------------------------------------------------------------------------------|
| رM 🖌        | / Details Affiliations Activity                                        | Club I                                     | earning                    |                     |                 | ပ် Log out                                      |  | Page and view the 'My Courses' tab.                                                        |
|             | ning<br>to Learning Dashboard                                          |                                            |                            |                     |                 | Print Friendly                                  |  | Click <b>Info</b> for the course you would like to resum<br>to move to MyNetball Learning. |
| Please note | : Learning activity is updated daily, so be aware<br>Available Courses | that some det                              | ails may be out of date by | y several hours.    | ]               |                                                 |  |                                                                                            |
| ID          | Name                                                                   | Туре                                       | Enrolement Date            | Status              | Completion Date | Result                                          |  |                                                                                            |
| AB1AA       | Community Coaching General Principles                                  | <b></b>                                    | 13/05/2016                 | Browsed             |                 | Info                                            |  |                                                                                            |
| NMC         | Mentoring                                                              | Ţ                                          | 31/07/2015                 | Browsed             |                 | Info                                            |  |                                                                                            |
| AFOCB       | Netball Inclusion Course                                               | Ţ                                          | 13/05/2016                 | Browsed             |                 | Info                                            |  |                                                                                            |
| AF0ANU1     | Practical Test – C Badge                                               | Ţ                                          | 08/04/2016                 | Completed           | 08/04/2016      | Info                                            |  |                                                                                            |
| NU1         | Section 1 Umpire Exam                                                  | Ţ                                          | 08/04/2016                 | Not Attempted       |                 | Info                                            |  |                                                                                            |
| 2 Refres    |                                                                        | Powered                                    | d by InteractSpor          | ť                   |                 | C Contact Support                               |  |                                                                                            |