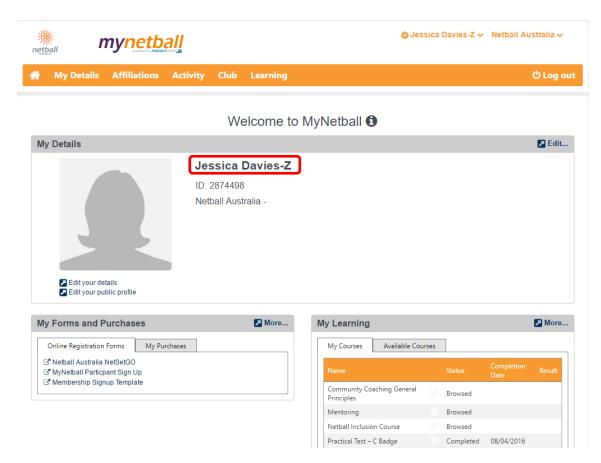

#### **Course Enrolment**

• Once logged in, verify that you are viewing your record and not that of another family member

**Note:** If other members of your family have the same email address recorded against their account, all the accounts can be linked and accessed via a single login. Use the Participant Selector and the Linked Records drop down list to switch to the appropriate person if required.