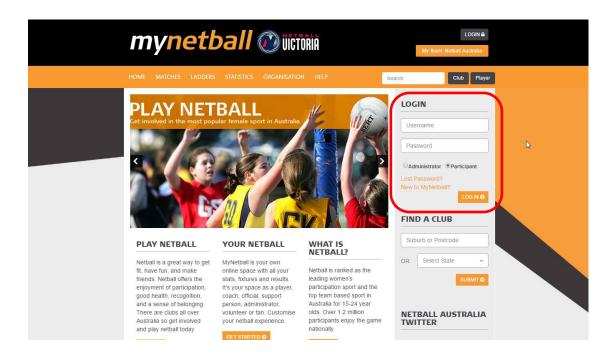

#### **Course Enrolment**

 Access the My Learning page by using the Learning > Online Learning menu options

Alternatively you can use the **More...** link on the header of the My Learning widget.