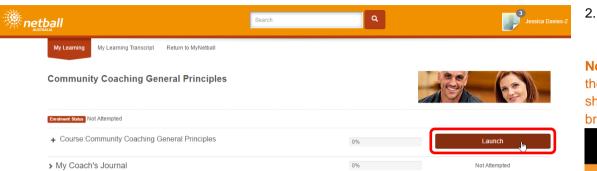

#### **Course Enrolment**

0%

- netball diamonds
- 6a. If the course does not require payment you will be enrolled and can immediately start learning by clicking **Launch**.

**Note:** You may need to scroll down the page to find the Launch button.